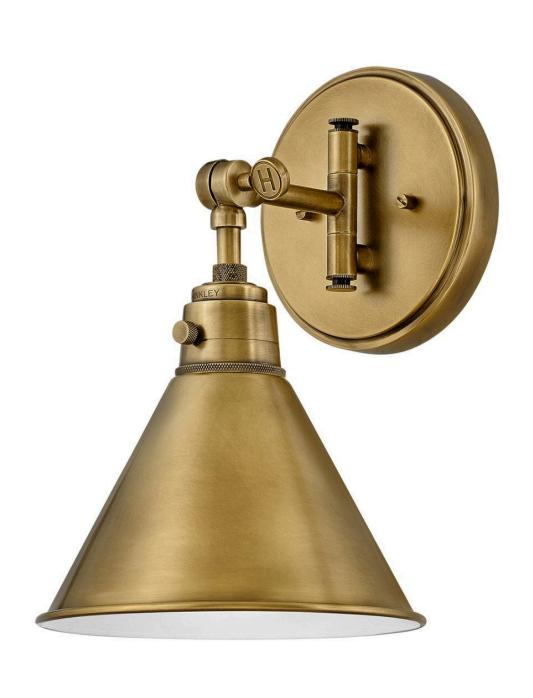

## 3691HB

The perfect fixture for any space, Arti embodies simple elegance with its functional, streamlined design. Inspired by a traditional articulating light, Arti comes fully adjustable as a sconce, pendant or accent light – updated with well-designed, practical details. All sconces and accent lights come with a removable fabric cord and optional cord covers. Available in multiple finishes, Arti is a seamless integration to any room.

FINISH: Heritage Brass

**WIDTH**: 7.8" **HEIGHT**: 12.3"

LIGHT SOURCE: Socket WATTAGE: 1-60w Med.

**HINKLEY** 33000 Pin Oak Parkway Avon Lake, OH 44012 **PHONE: (440) 653-5500** Toll Free: 1 (800) 446-5539 hinkley.com