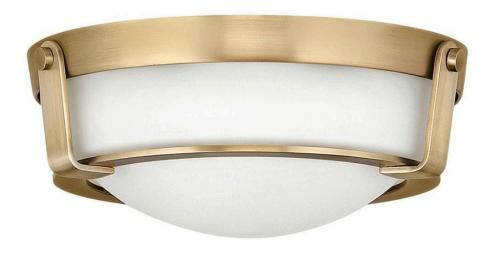

## 3223HB-LED

Hathaway's striking design features a bold shade held in place by three intersecting, floating arms with unique forged uprights and ring detail for a modern style. Available in Heritage Brass with etched glass, Olde Bronze with etched glass, Olde Bronze with etched mber glass and Antique Nickel with etched glass.

FINISH: Heritage Brass

GLASS: Etched WIDTH: 13" HEIGHT: 4.5"

LIGHT SOURCE: Integrated LED WATTAGE: 16w LED \*Included

**HINKLEY** 33000 Pin Oak Parkway Avon Lake, OH 44012 **PHONE: (440) 653-5500** Toll Free: 1 (800) 446-5539 hinkley.com