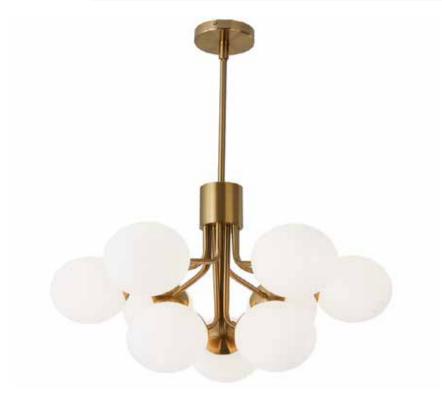

## AMA-249C-AGB - 9LT Chandelier, AGB Finish w/ Opal Glass

## 9 Light Halogen Chandelier, Aged Brass with Opal Glass

| Height<br>Width/Length<br>Depth<br>Weight             | 15.75<br>24<br>24<br>10.15           | No. of Bulbs<br>LED Compatible<br>Total Wattage | 9<br>LED Compatible<br>225             |
|-------------------------------------------------------|--------------------------------------|-------------------------------------------------|----------------------------------------|
| Body Material<br>Finish/Color<br>Type of Finish       | Metal<br>Aged Brass<br>Electroplated | Second Material<br>Second Finish/Color          | Glass<br>Opal White                    |
| Bulb 1 Amount<br>Bulb 1 Base Type<br>Bulb 1 Max Watt. | 9<br>G9<br>25                        | Rated For<br>Voltage                            | Damp<br>120V                           |
| Bulb 1 Included<br>Bulb 1 Lumens<br>Bulb 1 CRI        | No                                   | Approval<br>Warranty<br>Instal Position         | cUL or equivalent<br>1 Year<br>Ceiling |